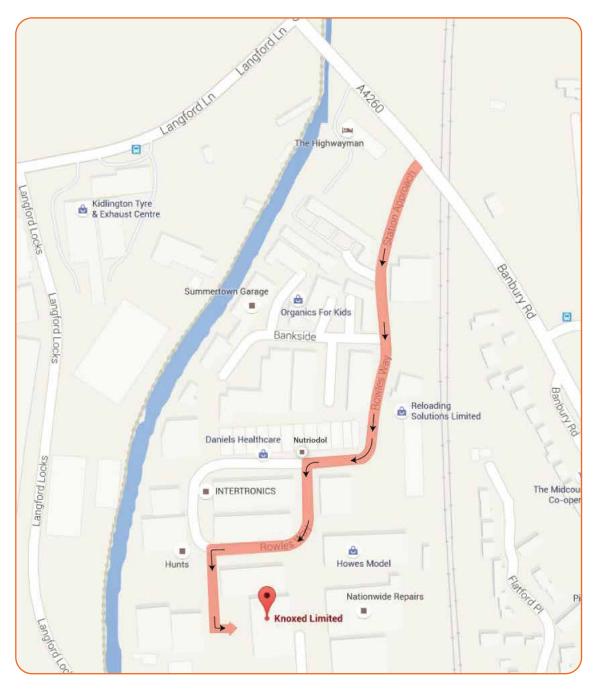

#### SALARY: £15,000-£16,000 PER ANNUM (DEPENDING ON LEVEL OF SKILLS)

We are new in the Industrial Estate so it can get difficult to locate us. Please use these directions to reach us: Once you enter the Station Field Industrial Estate, keep heading straight downwards onto Station Approach and further down onto Rowles Way as it turns to the right. As you see 'Nutriodol' on your right, make a left turn (on the one way system) and then an immediate right. As you see 'Hunts' in front of you, please make a left turn and go past the white and yellow fenced gates to enter the parking lot for Knoxed Limited.